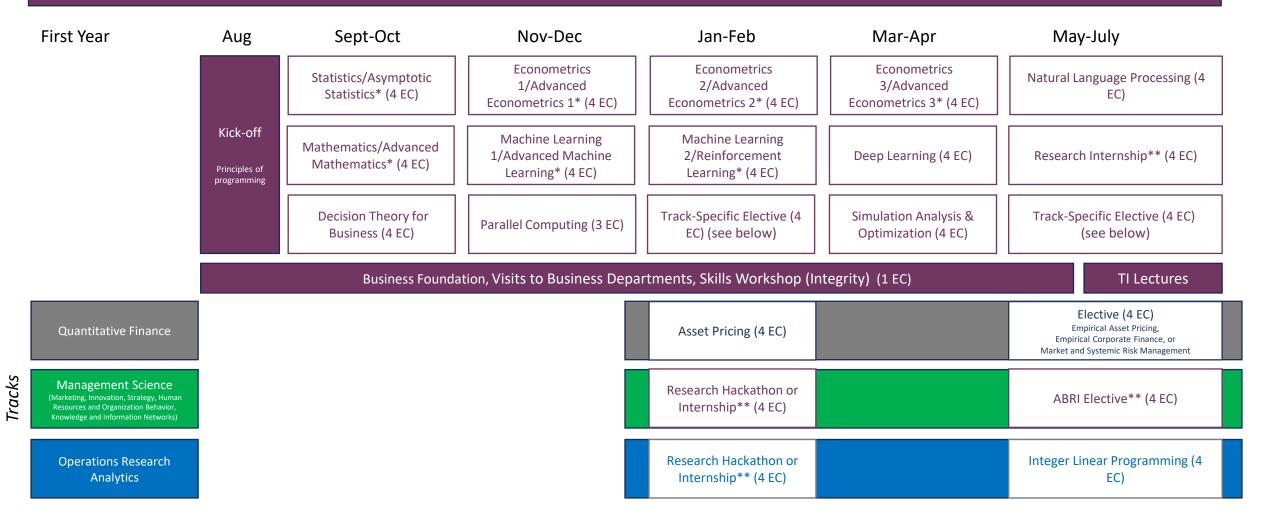

## RESEARCH MASTER BUSINESS DATA SCIENCE (Joint degree) 2024-25

\*depending on the students' own level, \*\* students can also opt for an elective